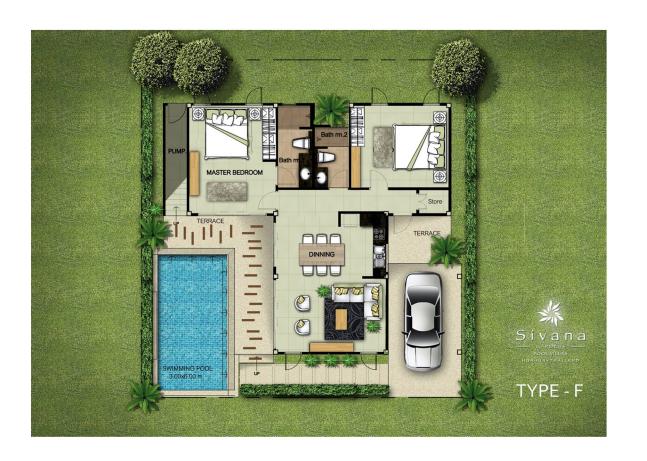

FOR SALE: 4,500,000 THB

LAND: 219 SQ.M.

LIVING SPACE: 99.56 SQ.M. BUILT-UP AREA: 159.56 SQ.M.

1 CARPARK 5 X 2.5 M. POOL

OWNERSHIP; FREEHOLD TITLE DEED

FURNITURE PACKAGE: **INCLUDED** 

COMMON FEE: THB 2,080 PM(COMPULSORY) PRIVATE POOL AND GARDEN CLEANING: THB 2,500 PM. (OPTIONAL)

\*\*TRANSFER FEES: SHARED 50/50

**FACEBOOK** 

**INSTAGRAM** 

VILLA PLOT 1 : 219 SQ.M.

(TYPE F 2 BED / 2 BATH)

FOR SALE: 4,500,000 THB

LIVING AREA: 24.00 SQ.M. DINING & KITCHEN: 15.00 SQ.M. MASTER BEDROOM: 20.00 SQ.M. BEDROOM 2: 15.00 SQ.M. BATHROOM 1: 06.08 SQ.M. 04.48 SQ.M. BATHROOM 2: PARKING: 15.00 SQ.M.

LIVING AREA: 99.56 SQ.M.

FLOOR TERRACE: 24.00 SQ.M. ROOF TERRACE: 13.00 SQ.M. SWIMING POOL: 18.00 SQ.M. STORE/ PUMP: 05.00 SQ.M.

OUTDOOR AREA: 60.00 SQ.M.

**TOTAL AREA: 159.56** 

VILLA PLOT 1 : 219.00 SQ.M.