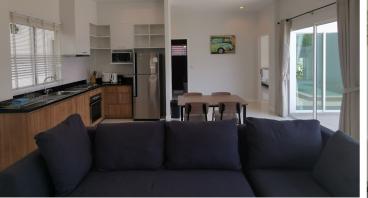

FOR SALE: 4,500,000 THB

LAND: 219 SQ.M.

LIVING SPACE: 99.56 SQ.M. BUILT-UP AREA: 159.56 SQ.M.

1 CARPARK 5 X 2.5 M. POOL

OWNERSHIP; FREEHOLD TITLE DEED

FURNITURE PACKAGE: **INCLUDED** 

COMMON FEE: THB 2,080 PM(COMPULSORY) PRIVATE POOL AND GARDEN CLEANING: THB 2,500 PM. (OPTIONAL)

\*\*TRANSFER FEES: SHARED 50/50

**FACEBOOK** 

**INSTAGRAM** 

VILLA PLOT 1 : 219 SQ.M.

(TYPE F 2 BED / 2 BATH)

FOR SALE: 4,500,000 THB

LIVING AREA: 24.00 SQ.M. DINING & KITCHEN: 15.00 SQ.M. MASTER BEDROOM: 20.00 SQ.M. BEDROOM 2: 15.00 SQ.M. BATHROOM 1: 06.08 SQ.M. 04.48 SQ.M. BATHROOM 2: PARKING: 15.00 SQ.M.