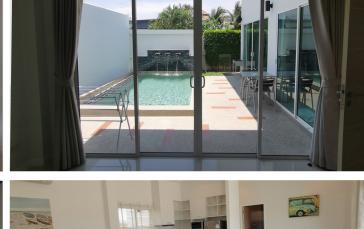

FOR SALE: 4,500,000 THB

LAND: 219 SQ.M.

LIVING SPACE: 99.56 SQ.M. BUILT-UP AREA: 159.56 SQ.M.

1 CARPARK 5 X 2.5 M. POOL

OWNERSHIP; FREEHOLD TITLE DEED

FURNITURE PACKAGE: **INCLUDED** 

COMMON FEE: THB 2,080 PM(COMPULSORY) PRIVATE POOL AND GARDEN CLEANING: THB 2,500 PM. (OPTIONAL)

LIVING AREA: 99.56 SQ.M.

FLOOR TERRACE: 24.00 SQ.M. ROOF TERRACE: 13.00 SQ.M. SWIMING POOL: 18.00 SQ.M. STORE/ PUMP: 05.00 SQ.M.

OUTDOOR AREA: 60.00 SQ.M.

**TOTAL AREA: 159.56** 

VILLA PLOT 1 : 219.00 SQ.M.