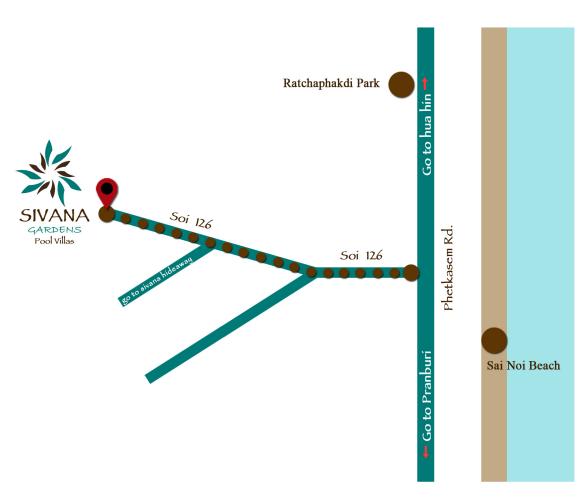

## **NEARBY TOURIST ATTRACTION:**

- RACHAPAKDI PARK
- VANA NAVA WATER PARK
- SAI NOI BEACH
- SEA PINE GOLF
- CICADA MARKET
- HUA HIN TRAIN STATION

## SIVANA GARDENS VILLAS:

Soi HuaHin 126, Phetkasem Road, Nongkae, HuaHin, Prachuabkirikhan Thailand 77110

© 091-819-9810 sivanavillas@gmail.com f sivana gardens villas

VILLA PLOT 1: 219 SQ.M. (TYPE F 2 BED / 2 BATH)