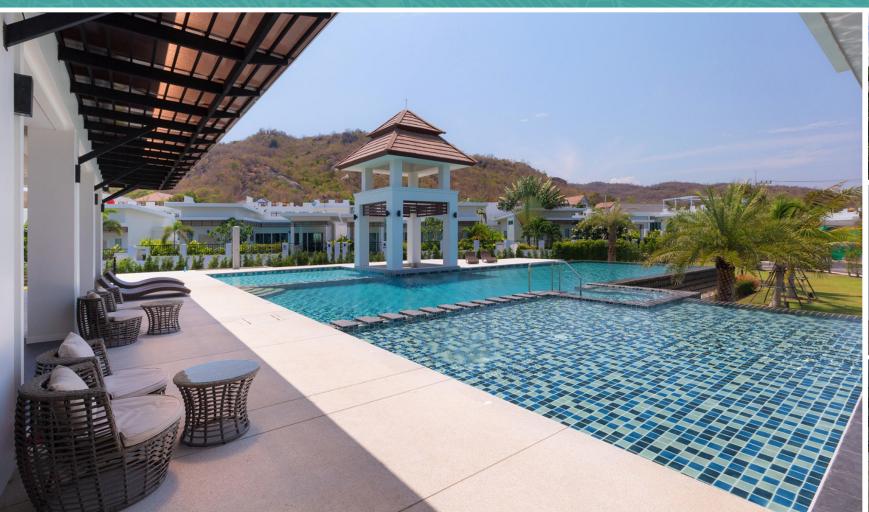

## SIVANA GARDENS VILLAS:

Soi HuaHin 126, Phetkasem Road, Nongkae, HuaHin, Prachuabkirikhan Thailand 77110

© 091-819-9810 sivanavillas@gmail.com f sivana gardens villas

VILLA PLOT 1: 219 SQ.M. (TYPE F 2 BED / 2 BATH)

FOR SALE: 4,500,000 THB

LAND: 219 SQ.M.

LIVING SPACE: 99.56 SQ.M. BUILT-UP AREA: 159.56 SQ.M.

1 CARPARK 5 X 2.5 M. POOL

OWNERSHIP; FREEHOLD TITLE DEED

FURNITURE PACKAGE: **INCLUDED** 

COMMON FEE: THB 2,080 PM(COMPULSORY) PRIVATE POOL AND GARDEN CLEANING: THB 2,500 PM. (OPTIONAL)

\*\*TRANSFER FEES: SHARED 50/50

**FACEBOOK** 

**INSTAGRAM** 

VILLA PLOT 1 : 219 SQ.M.

(TYPE F 2 BED / 2 BATH)

FOR SALE: 4,500,000 THB

LIVING AREA: 24.00 SQ.M. DINING & KITCHEN: 15.00 SQ.M. MASTER BEDROOM: 20.00 SQ.M. BEDROOM 2: 15.00 SQ.M. BATHROOM 1: 06.08 SQ.M. 04.48 SQ.M. BATHROOM 2: PARKING: 15.00 SQ.M.