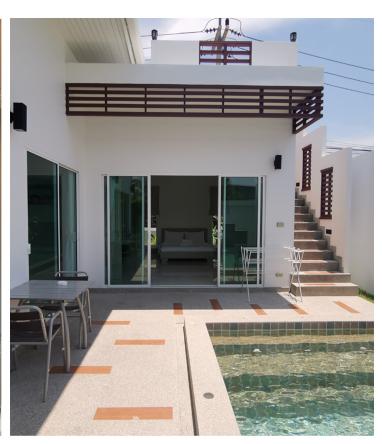

FOR SALE: 4,500,000 THB

LAND: 219 SQ.M.

LIVING SPACE: 99.56 SQ.M. BUILT-UP AREA: 159.56 SQ.M.

1 CARPARK 5 X 2.5 M. POOL

OWNERSHIP; FREEHOLD TITLE DEED

FURNITURE PACKAGE: **INCLUDED** 

COMMON FEE: THB 2,080 PM(COMPULSORY) PRIVATE POOL AND GARDEN CLEANING: THB 2,500 PM. (OPTIONAL)

LIVING AREA: 99.56 SQ.M.

FLOOR TERRACE: 24.00 SQ.M. ROOF TERRACE: 13.00 SQ.M. SWIMING POOL: 18.00 SQ.M. STORE/ PUMP: 05.00 SQ.M.

OUTDOOR AREA: 60.00 SQ.M.

**TOTAL AREA: 159.56** 

VILLA PLOT 1 : 219.00 SQ.M.