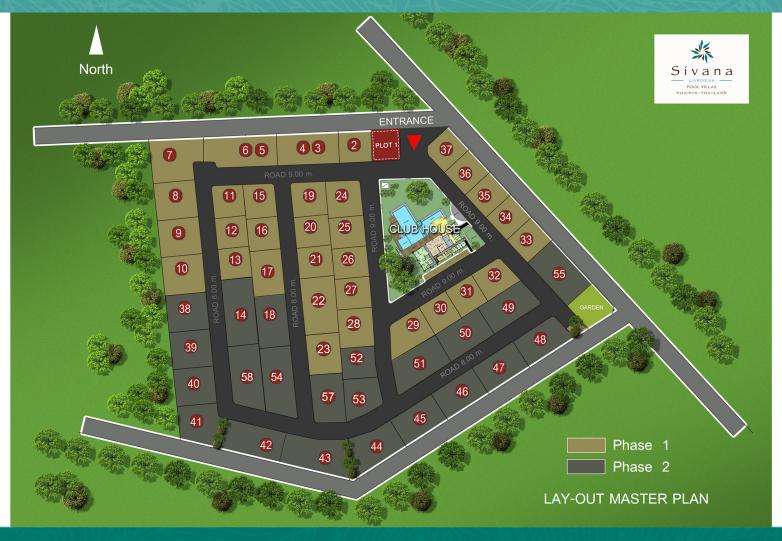

## SIVANA GARDENS VILLAS:

Soi HuaHin 126, Phetkasem Road, Nongkae, HuaHin, Prachuabkirikhan Thailand 77110

© 091-819-9810 sivanavillas@gmail.com f sivana gardens villas

VILLA PLOT 1: 219 SQ.M. (TYPE F 2 BED / 2 BATH)

FOR SALE: 4,500,000 THB

LAND: 219 SQ.M.

LIVING SPACE: 99.56 SQ.M. BUILT-UP AREA: 159.56 SQ.M.

1 CARPARK 5 X 2.5 M. POOL

OWNERSHIP; FREEHOLD TITLE DEED

FURNITURE PACKAGE: **INCLUDED** 

COMMON FEE: THB 2,080 PM(COMPULSORY) PRIVATE POOL AND GARDEN CLEANING: THB 2,500 PM. (OPTIONAL)

FOR SALE : 4,500,000 THB

VILLA PLOT 1 : 219.00 SQ.M.

FOR SALE : 4,500,000 THB